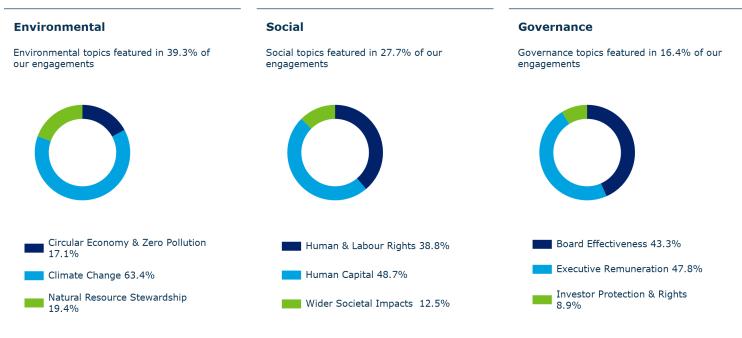

#### Europe

We engaged with 42 companies



Strategy, Risk & Comm 20.5%

**Developed Asia** We engaged with 24 companies



Environmental 37.5% Governance 23.4% Social 28.1% Strategy, Risk & Comm 10.9%

#### **North America**

We engaged with 62 companies



Environmental 34.7%
 Governance 15.9%
 Social 33.1%
 Strategy, Risk & Comm 16.3%

#### **Emerging & Developing Markets**

We engaged with 17 companies





## **United Kingdom**

We engaged with 12 companies



Environmental 53.5% Governance 11.6% Social 23.3% Strategy, Risk & Comm 11.6%

Engagement Report

**EOS at Federated Hermes** 

Q3 2023

## **Engagement by Meta theme**

We engaged with 163 companies held in the Unilever APF, kring Progress portfolio on a range of 549 environmental, social and governance issues and objectives



#### Strategy, Risk & Communication

Strategy, Risk & Communication topics featured in 16.6% of our engagements