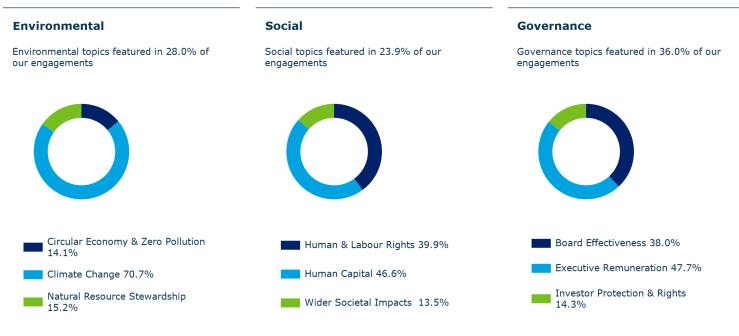

# **Engagement by Meta theme**

We engaged with 361 companies held in the Unilever APF, kring Progress portfolio on a range of 1241 environmental, social and governance issues and objectives