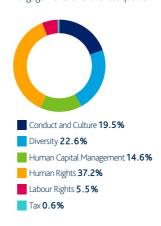

### Social and Ethical

Social and Ethical topics featured in 19.2% of our engagements over the last quarter.