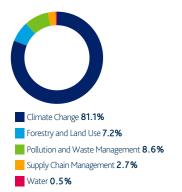

### **Environmental**

Environmental topics featured in 26.0% of our engagements over the last quarter.