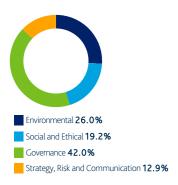

# Engagement by theme

Over the last quarter we engaged with 271 companies held in the Unilever APF, kring Progress portfolios on a range of 855 environmental, social and governance issues and objectives.

### **Environmental**

Environmental topics featured in 26.0% of our engagements over the last quarter.

### Social and Ethical

Social and Ethical topics featured in 19.2% of our engagements over the last quarter.

### Governance

Governance topics featured in 42.0% of our engagements over the last quarter.

## Strategy, Risk and Communication

Strategy, Risk and Communication topics featured in 12.9% of our engagements over the last quarter.