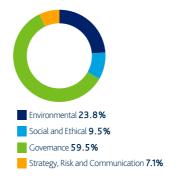

# Engagement by theme

Over the last quarter we engaged with 271 companies held in the Unilever APF, kring Progress portfolios on a range of 855 environmental, social and governance issues and objectives.

### **Environmental**

Environmental topics featured in 26.0% of our engagements over the last quarter.

### Social and Ethical

Social and Ethical topics featured in 19.2% of our engagements over the last quarter.

### Governance

Governance topics featured in 42.0% of our engagements over the last quarter.

## Strategy, Risk and Communication

Strategy, Risk and Communication topics featured in 12.9% of our engagements over the last quarter.