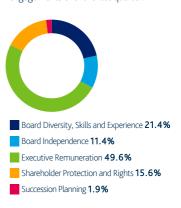

### Governance

Governance topics featured in 42.0% of our engagements over the last quarter.