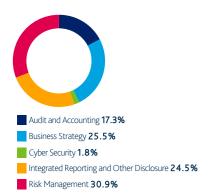

## Strategy, Risk and Communication

Strategy, Risk and Communication topics featured in 12.9% of our engagements over the last quarter.