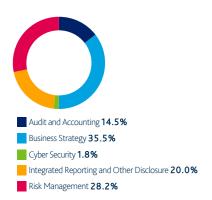

## Strategy, Risk and Communication

Strategy, Risk and Communication topics featured in 16.9% of our engagements over the last quarter.