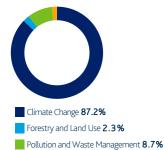

### **Environmental**

Environmental topics featured in 26.5% of our engagements over the last quarter.

Supply Chain Management 1.7%