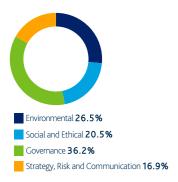

## Engagement by theme

Over the last quarter we engaged with **189** companies held in the Unilever APF, kring Progress portfolios on a range of **650** environmental, social and governance issues and objectives.

### **Environmental**

Environmental topics featured in 26.5% of our engagements over the last quarter.

Supply Chain Management 1.7%

### Social and Ethical

Social and Ethical topics featured in 20.5% of our engagements over the last quarter.

### Governance

Governance topics featured in **36.2%** of our engagements over the last quarter.

## Strategy, Risk and Communication

Strategy, Risk and Communication topics featured in 16.9% of our engagements over the last quarter.