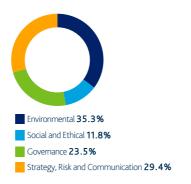

## Engagement by theme

Over the last quarter we engaged with **189** companies held in the Unilever APF, kring Progress portfolios on a range of **650** environmental, social and governance issues and objectives.

### **Environmental**

Environmental topics featured in 26.5% of our engagements over the last quarter.

Supply Chain Management 1.7%

### Social and Ethical

Social and Ethical topics featured in 20.5% of our engagements over the last quarter.

### Governance

Governance topics featured in **36.2%** of our engagements over the last quarter.

## Strategy, Risk and Communication

Strategy, Risk and Communication topics featured in 16.9% of our engagements over the last quarter.