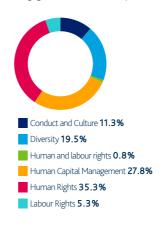

### Social and Ethical

Social and Ethical topics featured in 20.5% of our engagements over the last quarter.