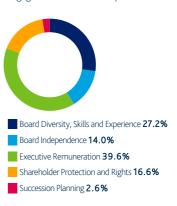

### Governance

Governance topics featured in **36.2%** of our engagements over the last quarter.